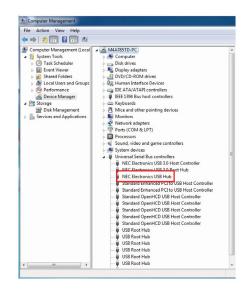

## 3. Verify the Installation

After you connect this hub to a PC via a USB 3.0 cable, the system will detect the device and install the required drivers automatically. After the installation is finished, go to Device Manager to verify the entire installlation. See Figures 2–4.

### For Windows 7:

Figure 4. Verify Windows 7 installation.

© Copyright 2011. Black Box Corporation. All rights reserved. Printed in U.S.A. Black Box® and the Double Diamond logo are registered trademarks of BB Technologies, Inc. Windows and Windows Vista are registered trademarks of Microsoft Corporation. Any other third-party trademarks appearing in this publication are acknowledged to be the property of their respective owners.